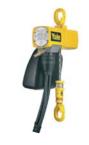

### **ELECTRIC CHAIN HOIST**

PNEUMATIC CHAIN HOISTS

HAND CHAIN HOISTS

STEEL PLAIN TROLLEY HOIST

**MODEL RPE** 

CONSOLE-MOUNTED ROPE WINCH

**MODEL YC** 

PALLET TRUCK 2.5 TON - 3TON