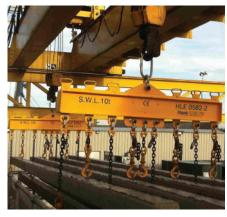

### LIFTING EQUIPMENTS

We represent as authorized distributors and stockist of the quality products from reputed manufacturers of rigging products. Van Beast brand Excel and Green Pin range of products. Shackles up to 1500 tons with Lloyds certification, spelter sockets, turnbuckles, etc.

### **VAN BEEST - GREEN PIN AND EXCEL**

Van Beest is a leading manufacturer and supplier for a complete program of high quality standard fittings for lifting chain and steel wire rope. Registered trade marks: Green Pin® for shackles and EXCEL® for chain accessories. Van Beest currently has branches in the Netherlands, Germany, France and USA, and stock holding distributors in more than 80 countries world wide. Green Pin® products range comprise of Shackles from 1 ton to 1500 ton as per EN standards, Thimbles, Wire Rope Clips, Sleeves, Spelter Sockets, Turnbuckles, Swivels, Hooks, Eye bolts, Load Binders, Plate Lifting Clapms, Snatch Blocks and Stailess Steel Products.