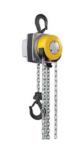

### **TOYO - JAPAN LIFTING EQUIPMENTS**

MANUAL CHAIN BLOCK UP TO 30T

MANUAL LEVER HOIST UP TO 9T

WIRE ROPE PULLER UP TO 5.4T

PLAIN TROLLEY

CDH VERTICAL LIFTING CLAMP

CD VERTICAL LIFTING CLAMP

HORIZONTAL LIFTING CLAMP