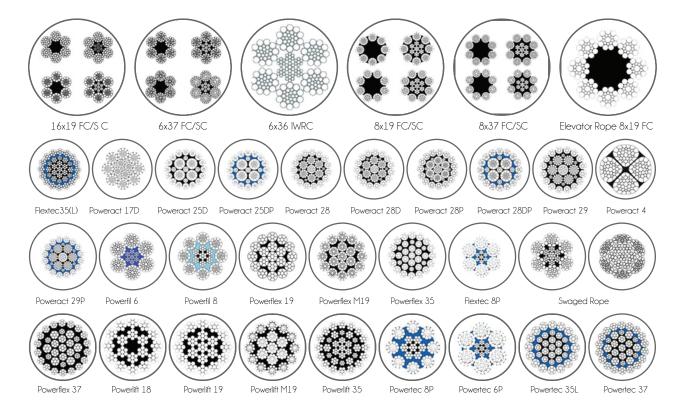

### **WIRE ROPES**

We supply high quality wire ropes and synthetic ropes from world class wire rope manufacturers for mooring, lifting, oil and gas, fishing mining, leisure, logging, crane, automotive, general use, electronics, construction, agriculture, and consumer goods sectors.

### WIRE ROPE CONSTRUCTIONS