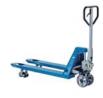

### **ELECTRIC CHAIN HOIST**

PNEUMATIC CHAIN HOISTS

HAND CHAIN HOISTS

STEEL PLAIN TROLLEY HOIST

**MODEL RPE** 

CONSOLE-MOUNTED ROPE WINCH

**MODEL YC** 

PALLET TRUCK 2.5 TON - 3TON