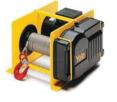

### **ELECTRIC CHAIN HOIST**

PNEUMATIC CHAIN HOISTS

HAND CHAIN HOISTS

STEEL PLAIN TROLLEY HOIST

**MODEL RPE** 

CONSOLE-MOUNTED ROPE WINCH

**MODEL YC** 

PALLET TRUCK 2.5 TON - 3TON