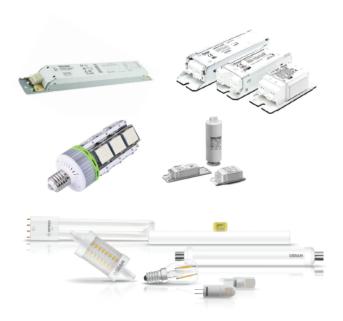

### **LIGHTING & LIGHTING CONTROLS**

#### **LAMPS**

- LED Lamps
- T5/T8 linear fluorescent tubes
- Circular tubes
- Compact fluorescent lamps & Energy saving lamps.

#### **HID LAMPS**

- Blended & High Pressure mercury lamps
- High pressure sodium lamps
- Metal Handle lamps-double ended/screw type base/ G12 base.

### HALOGEN LAMPS

- Linear tungsten halogen lamps
- Low Voltage dichronic lamps
- GLS bulbs, candle & luster bulbs, reflector bulbs

# BALLASTS/TRANSFORMERS AND CONTROL GEAR

- Ballasts Electronic & Magnitic
- Dimmable Ballast (Digital/Analogue)
- Low voltage transformers
- Magnetic / Electronic Ballast for Discharge Lamps
- Open / Closed magnetic control gear for HID lamps
- Electronic control gears for Discharge Lamps
- Capacitors, ignitors & flourescent lamp starters