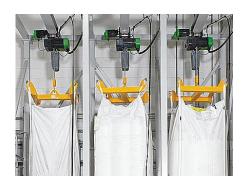

### LIFTING EQUIPMENTS

We represent as authorized distributors and stockist of the quality products from reputed manufacturers of rigging products. Van Beast brand Excel and Green Pin range of products. Shackles up to 1500 tons with Lloyds certification, spelter sockets, turnbuckles, etc.

### **VAN BEEST - GREEN PIN AND EXCEL**

Van Beest is a leading manufacturer and supplier for a complete program of high quality standard fittings for lifting chain and steel wire rope. Registered trade marks: Green Pin® for shackles and EXCEL® for chain accessories. Van Beest currently has branches in the Netherlands, Germany, France and USA, and stock holding distributors in more than 80 countries world wide. Green Pin® products range comprise of Shackles from 1 ton to 1500 ton as per EN standards, Thimbles, Wire Rope Clips, Sleeves, Spelter Sockets, Turnbuckles, Swivels, Hooks, Eye bolts, Load Binders, Plate Lifting Clapms, Snatch Blocks and Stailess Steel Products.

The EXCEL® range of chain accessories is very complete, you will find everything you need to make a chain assembly in the program. From the master link to hook, fitted with an eye, swivel or clevis. The range not only conatains grade 80 products; almost every product can also be supplied in grade 100