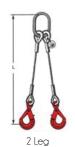

### **WIRE ROPE SLINGS**

Single Leg

| Rope<br>Diameter | Single<br>Leg | Leg Angle 0-90 |         | Leg Angle 90-120 |         | Minimum<br>Break | Proof Load              |
|------------------|---------------|----------------|---------|------------------|---------|------------------|-------------------------|
|                  |               | 2 Leg          | 3&4 Leg | 2 Leg            | 3&4 Leg | Load             | per Leg at<br>0 Degrees |
| 8                | 0.82          | 1.10           | 1.70    | 0.82             | 1.20    | 4.1              | 1.64                    |
| 9                | 1.0           | 1.4            | 2.1     | 1.0              | 1.5     | 5.2              | 2.0                     |
| 10               | 1.3           | 1.8            | 2.7     | 1.3              | 1.9     | 6.42             | 2.6                     |
| 11               | 1.5           | 2.1            | 3.1     | 1.5              | 2.2     | 7.77             | 3.0                     |
| 12               | 1.8           | 2.5            | 3.8     | 1.8              | 2.7     | 9.25             | 3.6                     |
| 13               | 2.1           | 2.9            | 4.4     | 2.1              | 3.1     | 10.8             | 4.2                     |
| 14               | 2.5           | 3.5            | 5.2     | 2.5              | 3.7     | 12.6             | 5.0                     |
| 16               | 3.3           | 4.6            | 6.9     | 3.3              | 4.9     | 16.4             | 6.6                     |
| 18               | 4.1           | 5.7            | 8.6     | 4.1              | 6.1     | 23.0             | 8.2                     |
| 19               | 4.6           | 6.4            | 9.6     | 4.6              | 6.9     | 23.1             | 9.2                     |
| 20               | 5.1           | 7.1            | 10.7    | 5.1              | 7.6     | 28.4             | 10.2                    |
| 22               | 6.2           | 8.7            | 13.0    | 6.2              | 9.3     | 31.1             | 12.4                    |
| 24               | 7.4           | 10.3           | 15.5    | 7.4              | 11.1    | 41.0             | 14.8                    |
| 26               | 8.6           | 12.0           | 18.0    | 8.6              | 12.9    | 43.4             | 17.2                    |
| 28               | 10.0          | 14.0           | 21.0    | 10.0             | 15.0    | 55.8             | 20.0                    |
| 32               | 13.1          | 18.3           | 27.5    | 13.1             | 19.7    | 72.9             | 26.2                    |
| 35               | 15.7          | 22.0           | 33.0    | 15.7             | 23.6    | 87.2             | 31.4                    |
| 36               | 16.6          | 23.2           | 34.9    | 16.6             | 24.9    | 92.2             | 33.2                    |
| 38               | 18.5          | 25.9           | 38.9    | 18.5             | 27.8    | 103              | 37.0                    |
| 40               | 20.5          | 28.7           | 43.0    | 20.5             | 30.8    | 114              | 41.0                    |
| 44               | 24.8          | 34.7           | 52.1    | 24.8             | 37.2    | 138              | 49.6                    |
| 52               | 34.7          | 48.6           | 72.9    | 34.7             | 52.1    | 193              | 69.4                    |
| 54               | 37.2          | 52.1           | 78.1    | 37.2             | 55.8    | 207              | 74.4                    |
| 56               | 40.1          | 56.1           | 84.2    | 40.1             | 60.2    | 223              | 80.2                    |
| 60               | 46.0          | 64.4           | 96.6    | 46.0             | 69.0    | 256              | 92.0                    |
| 64               | 54.2          | 75.9           | 114     | 54.2             | 81.3    | 301              | 108.2                   |
| 71               | 64.8          | 90.7           | 136     | 64.8             | 97.2    | 360              | 129.6                   |
| 77               | 76.5          | 107            | 161     | 76.5             | 115     | 425              | 153.0                   |

This table confirms to BS EN 13414-1:2003/A:2005(E)