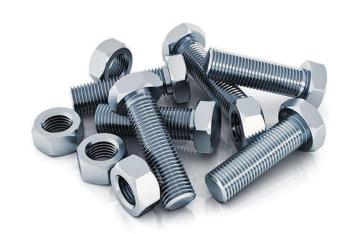

### **NUTS AND BOLTS**

We supply a wide range at competitive conditions. We have a large stock on hand in stainless steel A2 (304) and A4 (316), also in classes 70 and 80. Hexagon head bolts and socket cap screws are also standard available in the higher grades 10.9 and 12.9.