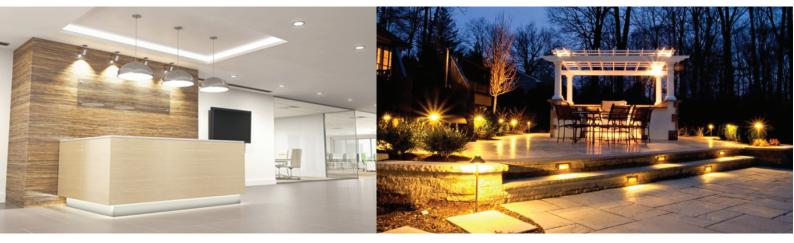

### **AREA / OUTDOOR LIGHTING**

- Weather-proof Flood Lights
- Street Lights and poles and accessories
- Garden Lights and Bollards
- Weather-proof Bulkheads
- Buried lights and step lights
- Facade uplighters and downlighters
- Solar-powered garden lights and street lights

### **COMMERCIAL LIGHTING**

- Fluorescent, Aluminium, Prismatic, Louver recessed, Surface mounted Fittings
- Down Lights LED, Compact Flurocent & HID
- LED Low Voltage dicropic spot lights
- Strip lights/ Mirror lights
- Decorative Chandeliers & Wall fittings