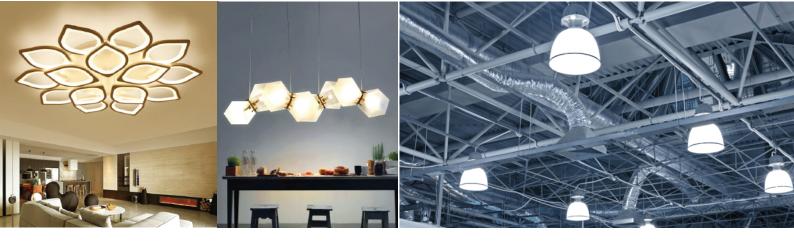

### **COMMERCIAL LIGHTING**

- Fluorescent, Aluminium, Prismatic, Louver recessed, Surface mounted Fittings
- Down Lights LED, Compact Flurocent & HID
- LED Low Voltage dicropic spot lights
- Strip lights/ Mirror lights
- Decorative Chandeliers & Wall fittings

#### **DECORATIVE LIGHTING**

- Rope lights with controllers
- LED Rope lights
- Decorative Chandeliers & wall fittings
- Lighting Poles

#### **INDUSTRIAL LIGTHING**

- Low Bay and High Bay fittings
- Weather-proof fluorescent fittings
- Reflector Batten fittings
- Explosion-proof fluorescent
- Fittings and flood lights