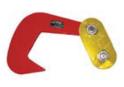

### **TOYO - JAPAN LIFTING EQUIPMENTS**

MANUAL CHAIN BLOCK UP TO 30T

MANUAL LEVER HOIST UP TO 9T

WIRE ROPE PULLER UP TO 5.4T

PLAIN TROLLEY

CDH VERTICAL LIFTING CLAMP

CD VERTICAL LIFTING CLAMP

HORIZONTAL LIFTING CLAMP

**PIPE LIFTING** 

**CLAMPBEAM** 

CLAMPPLATE CLAMPS

**G80 & G100 CHAINS AND FITTINGS** 

POLYESTER WEBBING SLINGS

POLYESTER ROUND SLINGS

RATCHET CARGO LASHING