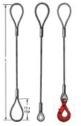

### **WIRE ROPE SLINGS**

Single Leg

| Rope<br>Diameter | Single<br>Leg | Leg Angle 0-90 |         | Leg Angle 90-120 |         | Minimum<br>Break | Proof Load              |
|------------------|---------------|----------------|---------|------------------|---------|------------------|-------------------------|
|                  |               | 2 Leg          | 3&4 Leg | 2 Leg            | 3&4 Leg | Load             | per Leg at<br>0 Degrees |
| 8                | 0.82          | 1.10           | 1.70    | 0.82             | 1.20    | 4.1              | 1.64                    |
| 9                | 1.0           | 1.4            | 2.1     | 1.0              | 1.5     | 5.2              | 2.0                     |
| 10               | 1.3           | 1.8            | 2.7     | 1.3              | 1.9     | 6.42             | 2.6                     |
| 11               | 1.5           | 2.1            | 3.1     | 1.5              | 2.2     | 7.77             | 3.0                     |
| 12               | 1.8           | 2.5            | 3.8     | 1.8              | 2.7     | 9.25             | 3.6                     |
| 13               | 2.1           | 2.9            | 4.4     | 2.1              | 3.1     | 10.8             | 4.2                     |
| 14               | 2.5           | 3.5            | 5.2     | 2.5              | 3.7     | 12.6             | 5.0                     |
| 16               | 3.3           | 4.6            | 6.9     | 3.3              | 4.9     | 16.4             | 6.6                     |
| 18               | 4.1           | 5.7            | 8.6     | 4.1              | 6.1     | 23.0             | 8.2                     |
| 19               | 4.6           | 6.4            | 9.6     | 4.6              | 6.9     | 23.1             | 9.2                     |
| 20               | 5.1           | 7.1            | 10.7    | 5.1              | 7.6     | 28.4             | 10.2                    |
| 22               | 6.2           | 8.7            | 13.0    | 6.2              | 9.3     | 31.1             | 12.4                    |
| 24               | 7.4           | 10.3           | 15.5    | 7.4              | 11.1    | 41.0             | 14.8                    |
| 26               | 8.6           | 12.0           | 18.0    | 8.6              | 12.9    | 43.4             | 17.2                    |
| 28               | 10.0          | 14.0           | 21.0    | 10.0             | 15.0    | 55.8             | 20.0                    |
| 32               | 13.1          | 18.3           | 27.5    | 13.1             | 19.7    | 72.9             | 26.2                    |
| 35               | 15.7          | 22.0           | 33.0    | 15.7             | 23.6    | 87.2             | 31.4                    |
| 36               | 16.6          | 23.2           | 34.9    | 16.6             | 24.9    | 92.2             | 33.2                    |
| 38               | 18.5          | 25.9           | 38.9    | 18.5             | 27.8    | 103              | 37.0                    |
| 40               | 20.5          | 28.7           | 43.0    | 20.5             | 30.8    | 114              | 41.0                    |
| 44               | 24.8          | 34.7           | 52.1    | 24.8             | 37.2    | 138              | 49.6                    |
| 52               | 34.7          | 48.6           | 72.9    | 34.7             | 52.1    | 193              | 69.4                    |
| 54               | 37.2          | 52.1           | 78.1    | 37.2             | 55.8    | 207              | 74.4                    |
| 56               | 40.1          | 56.1           | 84.2    | 40.1             | 60.2    | 223              | 80.2                    |
| 60               | 46.0          | 64.4           | 96.6    | 46.0             | 69.0    | 256              | 92.0                    |
| 64               | 54.2          | 75.9           | 114     | 54.2             | 81.3    | 301              | 108.2                   |
| 71               | 64.8          | 90.7           | 136     | 64.8             | 97.2    | 360              | 129.6                   |
| 77               | 76.5          | 107            | 161     | 76.5             | 115     | 425              | 153.0                   |

This table confirms to BS EN 13414-1:2003/A:2005(E)