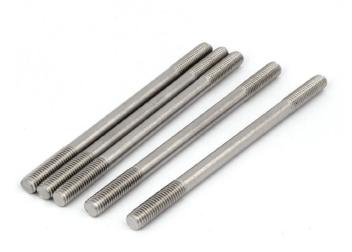

### THREADED ROD

Providing you the best range of threaded rod, zinc plated threaded rods, unf threaded rods, bsw threaded rods, unc threaded rods and zinc coated threaded rod with effective & timely delivery.

We are one of the leading manufacturer and supplier of Thread Rod. We engaged in deliver quality product to our clients. These are made of finest quality stainless steel under strict quality control. Our range is highly acknowledged for its attributes of suitable tolerance, high performance, durability and high tensile strength. These are also available in various sizes to meet the different needs of the clients.