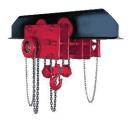

### **ELECTRIC CHAIN HOIST**

PNEUMATIC CHAIN HOISTS

HAND CHAIN HOISTS

STEEL PLAIN TROLLEY HOIST

**MODEL RPE** 

CONSOLE-MOUNTED ROPE WINCH

**MODEL YC** 

PALLET TRUCK 2.5 TON - 3TON