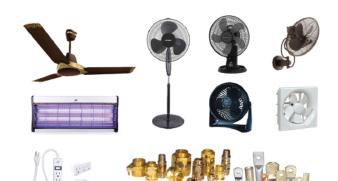

## DOMESTIC, COMMERCIAL & INDUSTRIAL VENTILATING SYSTEMS

- Metal exhaust fans with option of louvres
- Industrial Air Condition in single phase/ three phase
- Industrial man coolers & centrifugal fans
- Roof extractors suitable for flat/inclined roofs
- Axia Flow fans including multistage, high Performance fans
- Air curtains Wall/Glass mounted exhaust fans including auto shutter fans
- Insect Killer