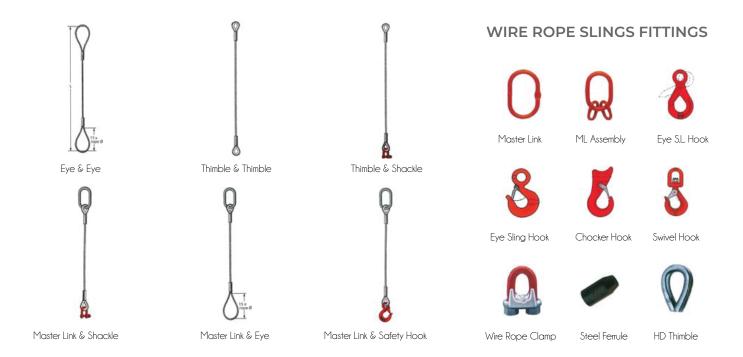

### **WIRE ROPES**

We supply high quality wire ropes and synthetic ropes from world class wire rope manufacturers for mooring, lifting, oil and gas, fishing mining, leisure, logging, crane, automotive, general use, electronics, construction, agriculture, and consumer goods sectors.

### **WIRE ROPE SLINGS**

Single Leg

| Rope<br>Diameter | Single<br>Leg | Leg Angle 0-90 |         | Leg Angle 90-120 |         | Minimum<br>Break | Proof Load              |
|------------------|---------------|----------------|---------|------------------|---------|------------------|-------------------------|
|                  |               | 2 Leg          | 3&4 Leg | 2 Leg            | 3&4 Leg | Load             | per Leg at<br>0 Degrees |
| 8                | 0.82          | 1.10           | 1.70    | 0.82             | 1.20    | 4.1              | 1.64                    |
| 9                | 1.0           | 1.4            | 2.1     | 1.0              | 1.5     | 5.2              | 2.0                     |
| 10               | 1.3           | 1.8            | 2.7     | 1.3              | 1.9     | 6.42             | 2.6                     |
| 11               | 1.5           | 2.1            | 3.1     | 1.5              | 2.2     | 7.77             | 3.0                     |
| 12               | 1.8           | 2.5            | 3.8     | 1.8              | 2.7     | 9.25             | 3.6                     |
| 13               | 2.1           | 2.9            | 4.4     | 2.1              | 3.1     | 10.8             | 4.2                     |
| 14               | 2.5           | 3.5            | 5.2     | 2.5              | 3.7     | 12.6             | 5.0                     |
| 16               | 3.3           | 4.6            | 6.9     | 3.3              | 4.9     | 16.4             | 6.6                     |
| 18               | 4.1           | 5.7            | 8.6     | 4.1              | 6.1     | 23.0             | 8.2                     |
| 19               | 4.6           | 6.4            | 9.6     | 4.6              | 6.9     | 23.1             | 9.2                     |
| 20               | 5.1           | 7.1            | 10.7    | 5.1              | 7.6     | 28.4             | 10.2                    |
| 22               | 6.2           | 8.7            | 13.0    | 6.2              | 9.3     | 31.1             | 12.4                    |
| 24               | 7.4           | 10.3           | 15.5    | 7.4              | 11.1    | 41.0             | 14.8                    |
| 26               | 8.6           | 12.0           | 18.0    | 8.6              | 12.9    | 43.4             | 17.2                    |
| 28               | 10.0          | 14.0           | 21.0    | 10.0             | 15.0    | 55.8             | 20.0                    |
| 32               | 13.1          | 18.3           | 27.5    | 13.1             | 19.7    | 72.9             | 26.2                    |
| 35               | 15.7          | 22.0           | 33.0    | 15.7             | 23.6    | 87.2             | 31.4                    |
| 36               | 16.6          | 23.2           | 34.9    | 16.6             | 24.9    | 92.2             | 33.2                    |
| 38               | 18.5          | 25.9           | 38.9    | 18.5             | 27.8    | 103              | 37.0                    |
| 40               | 20.5          | 28.7           | 43.0    | 20.5             | 30.8    | 114              | 41.0                    |
| 44               | 24.8          | 34.7           | 52.1    | 24.8             | 37.2    | 138              | 49.6                    |
| 52               | 34.7          | 48.6           | 72.9    | 34.7             | 52.1    | 193              | 69.4                    |
| 54               | 37.2          | 52.1           | 78.1    | 37.2             | 55.8    | 207              | 74.4                    |
| 56               | 40.1          | 56.1           | 84.2    | 40.1             | 60.2    | 223              | 80.2                    |
| 60               | 46.0          | 64.4           | 96.6    | 46.0             | 69.0    | 256              | 92.0                    |
| 64               | 54.2          | 75.9           | 114     | 54.2             | 81.3    | 301              | 108.2                   |
| 71               | 64.8          | 90.7           | 136     | 64.8             | 97.2    | 360              | 129.6                   |
| 77               | 76.5          | 107            | 161     | 76.5             | 115     | 425              | 153.0                   |

This table confirms to BS EN 13414-1:2003/A:2005(E)