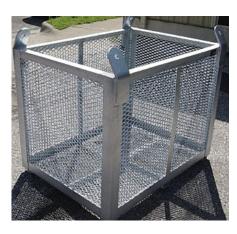

**STEEL BUILDINGS** 

LIFTING BEAMS

**VESSEL PLATFORM LADDER** 

**EQUIPMENT SUPPORT STRUCTURE** 

**STORAGE TANKS** 

**CONTAINERS** 

**BINS** 

**CARGO BASKETS** 