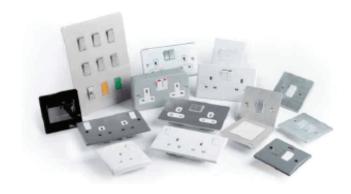

#### WIRING ACCESSORIES

# BRITISH / EUROPEAN STANDARD WIRING ACCESSORIES - IEC

- Moulded / Metal finish wiring accessories
- Modular / Grid switch systems
- Weather proof switches & sockets
- Pendant / Batten holders
- Plugs and Multi-adaptors
- Extension / Trailing sockets & cable reels
- IEC Standard Industrial Plugs & Sockets